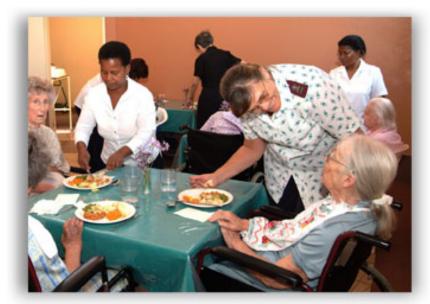

The frail care unit at Oostvallei is sub contracted to a outside entity specialising in this service. It caters for frail elderly patients and provision is made for elderly persons who are still independent, but who want to be close to speedy nursing assistance.