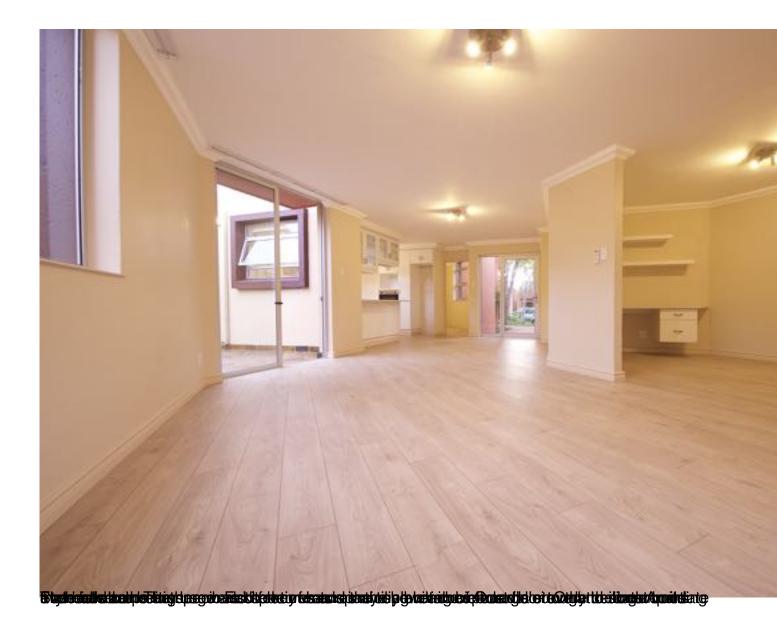

## Lavishly elegant and refined, ready for an extravagant retirement.

A wide variety of units are available to select from at Oostvallei. One, two and three bedroom units varying in size from 97 square meters to 275 square meters for the larger three bedroom units. All have lock-up garages that are either freestanding or coupled to the unit. The advantage of the freestanding garage is that it creates a private garden between the unit and the garage.

All units have private professionally landscaped gardens which are maintained by the gardening staff at the village. All the units at Oostvallei are on ground level with private patios and gardens. Oostvallei offers a luxurious home on ground level, surrounded by nature, in a private garden that is taken care of for you.