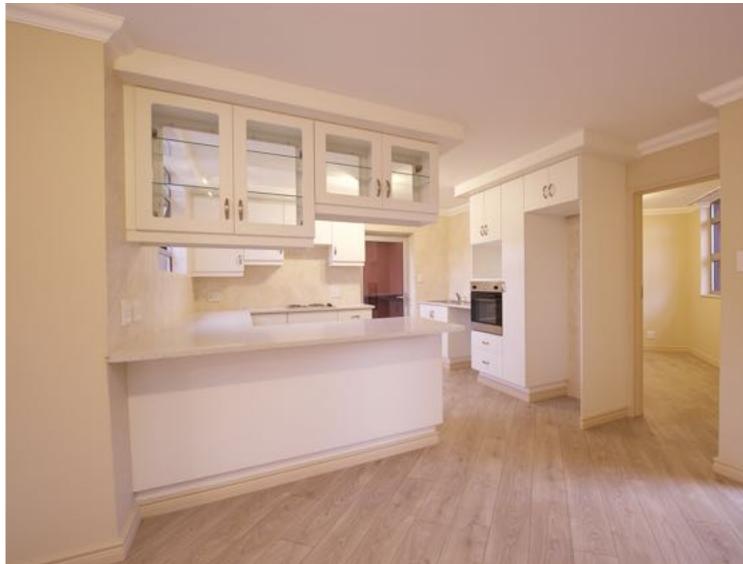

## Lavishly elegant and refined, ready for an extravagant retirement.

A wide variety of units are available to select from at Oostvallei. One, two and three bedroom units varying in size from 97 square meters to 275 square meters for the larger three bedroom units. All have lock-up garages that are either freestanding or coupled to the unit. The advantage of the freestanding garage is that it creates a private garden between the unit and the garage.

All units have private professionally landscaped gardens which are maintained by the gardening staff at the village. All the units at Oostvallei are on ground level with private patios and gardens. Oostvallei offers a luxurious home on ground level, surrounded by nature, in a private garden that is taken care of for you.